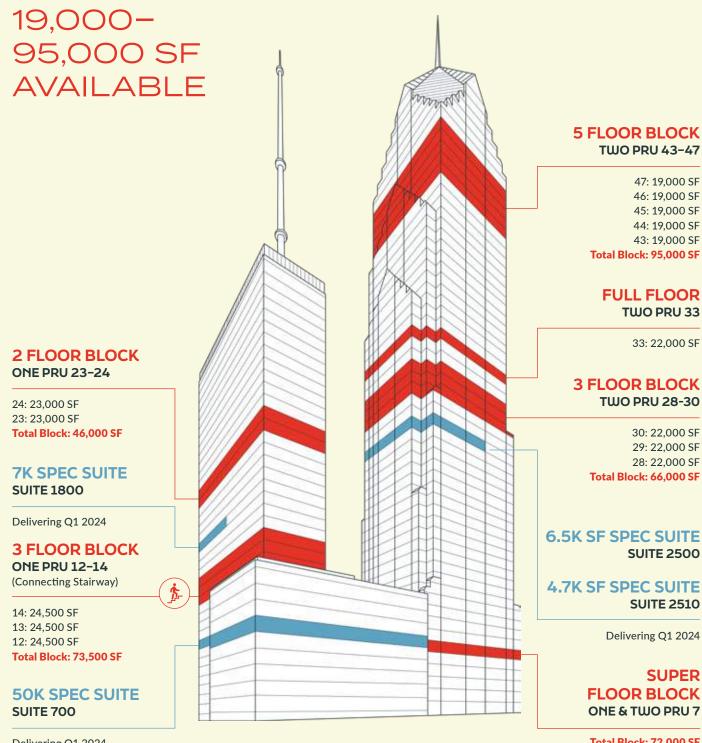

#### LARGE BLOCKS & MOVE-IN READY SPACES

With flexible floor plates and white-box spaces up to 95,000 SF available, including a rare Super Floor opportunity, Pru offers boundless possibilities for innovation and growth at the forefront of Chicago.

Total Block: 72,000 SF Delivering Q1 2024