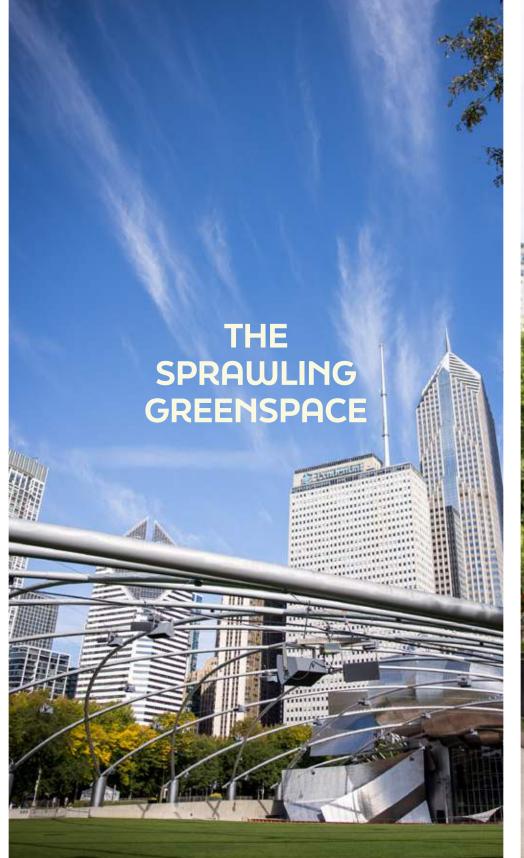

### WE'VE GOT AMASSIVE FRONT YARD.

Pru boasts Chicago's only elevated rooftop experience directly overlooking the park, lake and city.

OUR
WATER
FEATURE
IS LAKE
MICHIGAN...

# ...AND OUR LAWN ORNAMENT IS LEGENDARY.

Sited at the corner of the famed Michigan Avenue Streetwall and Millennium Park, Pru is within steps of Chicago's most coveted attractions, landmarks, and venues.