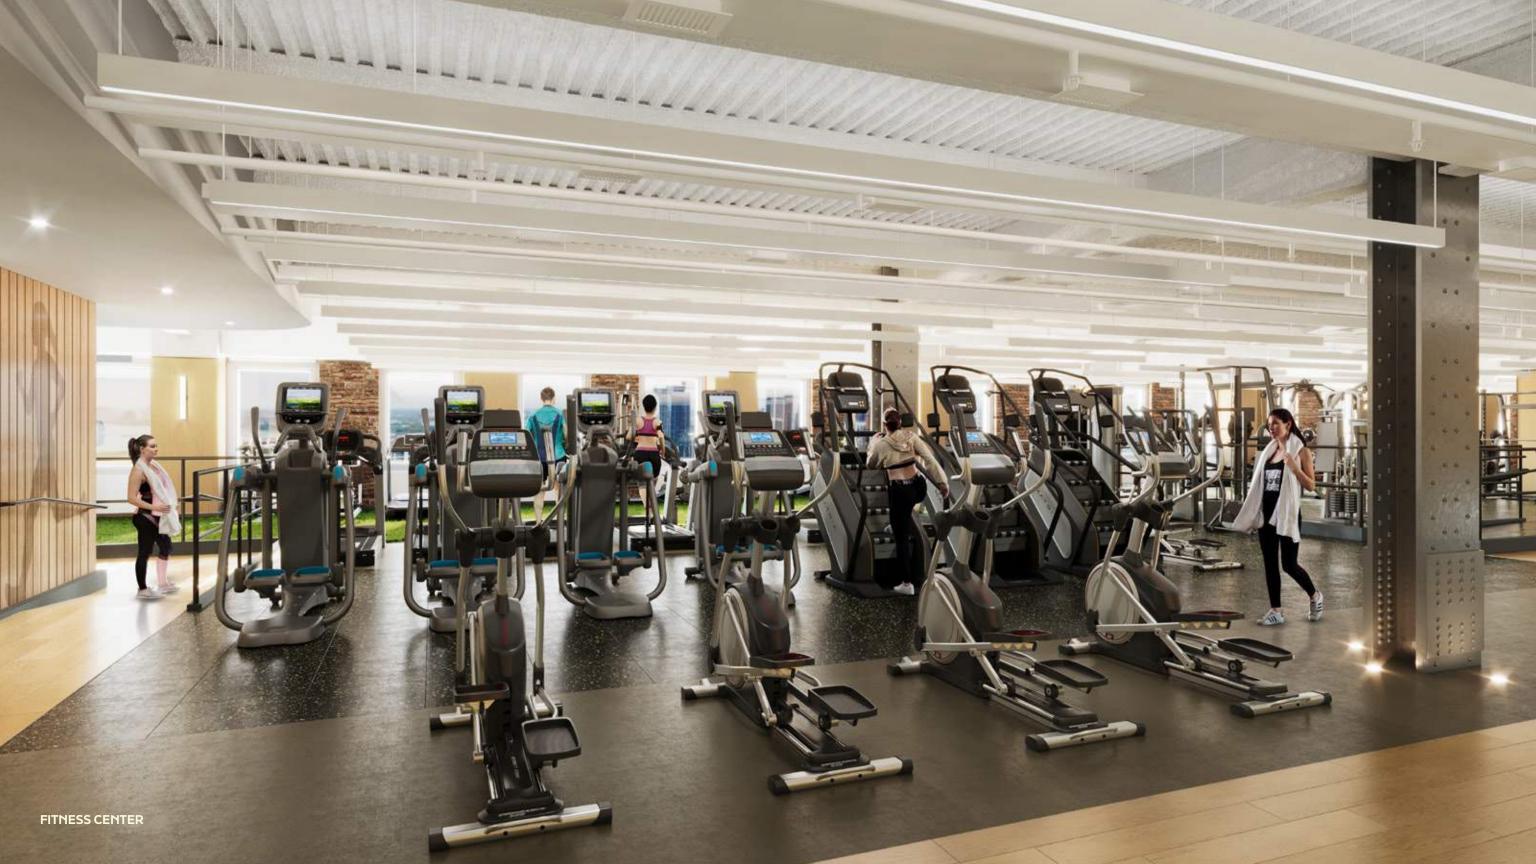

#### **FITNESS CENTER**

Our expanded 11,626 SF, 24-hour fitness center transcends your typical "check-the-box" office gym. The upgraded wellness amenity will feature new finishes, a cross-training turf area, updated equipment, and enhancements to the locker rooms.

- Robust cardio & strength training area
- Peloton cycling studio
- Locker rooms
- Fitness classes and group workouts (bootcamp, yoga, Pilates, and more)
- One-on-one training
- Expert nutritional guidance