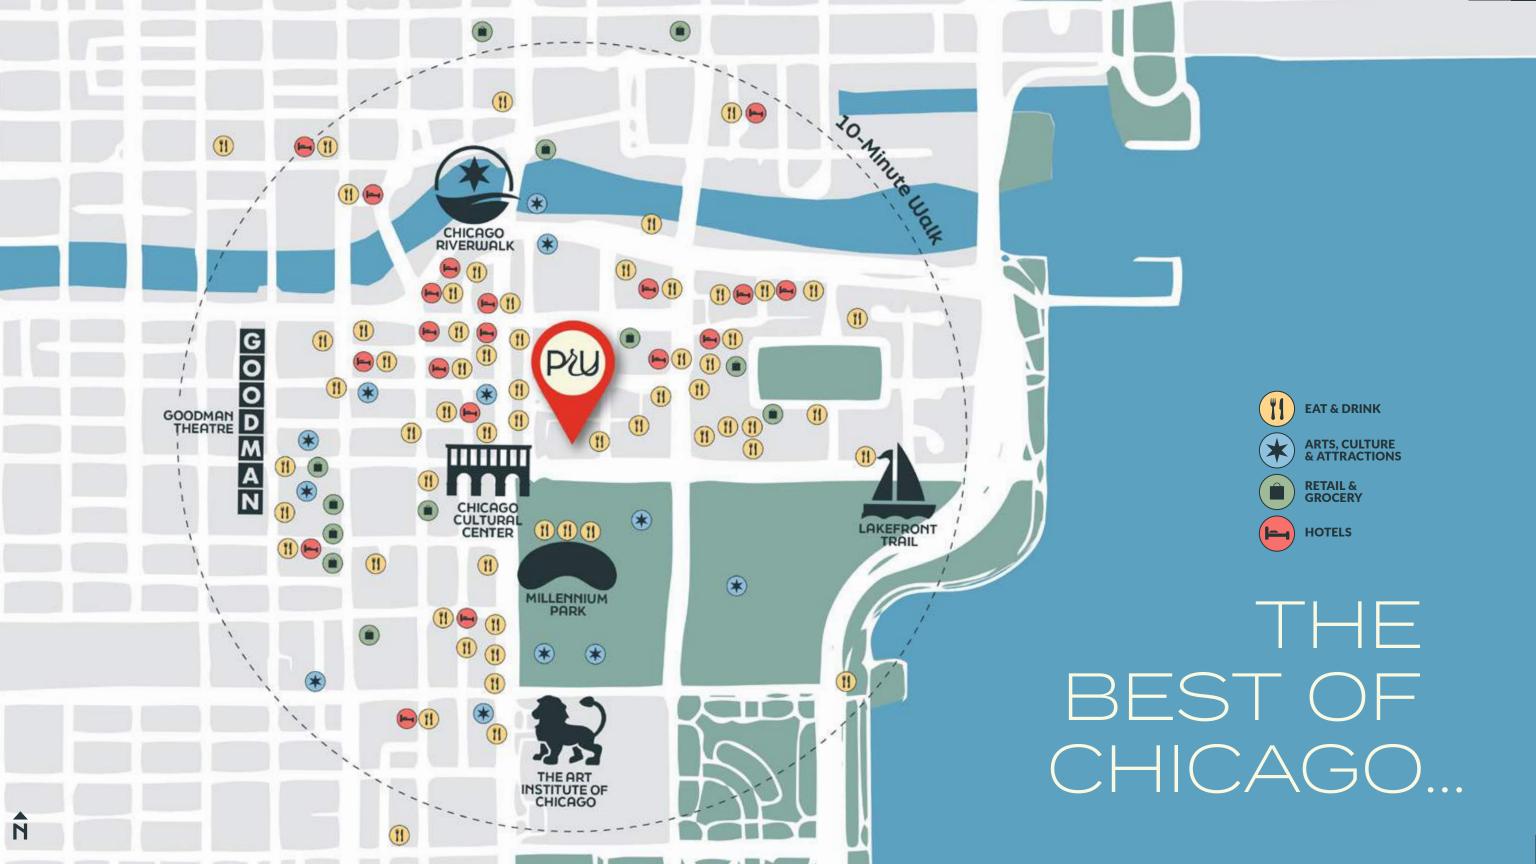

### NEIGHBORHOOD NEVER SITS STILL.

# ...WITH CONVENIENCE ON THE SIDE.

#### **ON-SITE DINING & RETAIL**

- Amazon Go
- Wildberry Pancakes & Cafe
- Giordano's

- Just Salad
- Panda Express
- Carmine's