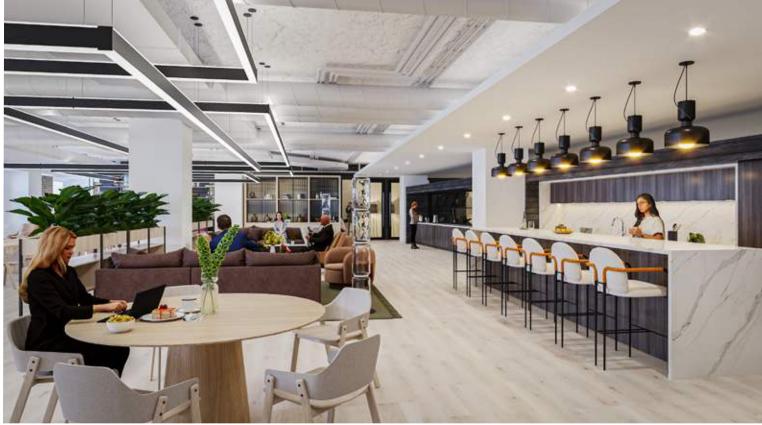

### WE'VE TURNED OUR AMENITIES UPT011.

# MAKING NEW CONNECTIONS...

Our 11th-floor amenity space — already boasting a café, lounges, a cocktail bar, and more — is getting even better. We're knocking down walls and expanding this all-day destination to stretch across One and Two Pru to create an entirely new experience.

# ...AND GETTING INTO THE SWING OF THINGS.

The upgraded amenity floor features an expanded tenant lounge, a golf entertainment suite, and a 22,000 SF state-of-the-art conference center that doubles as a pre- and post-function space for events.