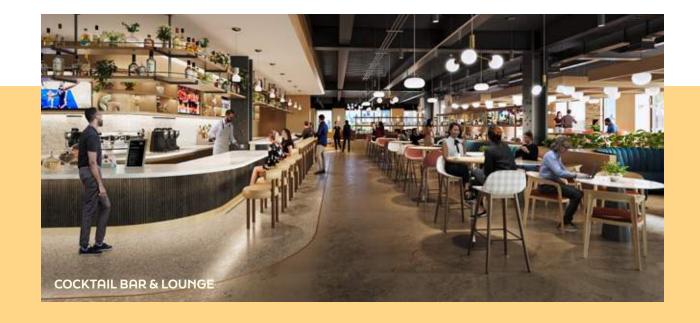

# MAKING NEW CONNECTIONS...

Our 11th-floor amenity space — already boasting a café, lounges, a cocktail bar, and more — is getting even better. We're knocking down walls and expanding this all-day destination to stretch across One and Two Pru to create an entirely new experience.

# ...AND GETTING INTO THE SWING OF THINGS.

The upgraded amenity floor features an expanded tenant lounge, a golf entertainment suite, and a 22,000 SF state-of-the-art conference center that doubles as a pre- and post-function space for events.