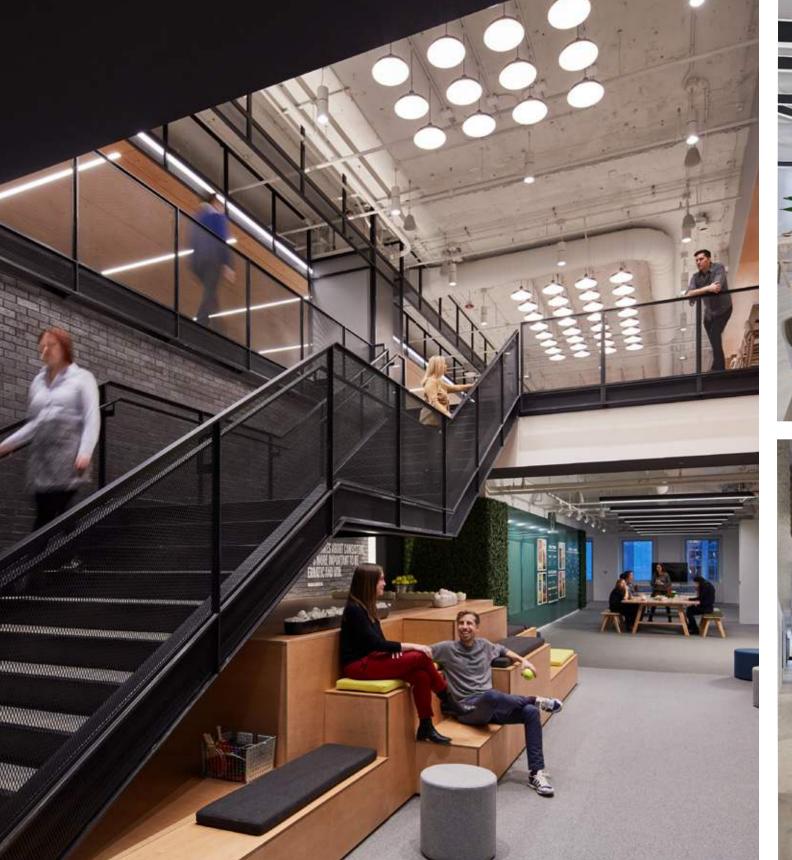

# ITALL WORKS OUT HERE.

#### **FITNESS CENTER**

Our expanded 11,626 SF, 24-hour fitness center transcends your typical "check-the-box" office gym. The upgraded wellness amenity will feature new finishes, a cross-training turf area, updated equipment, and enhancements to the locker rooms.

- Robust cardio & strength training area
- Peloton cycling studio
- Locker rooms
- Fitness classes and group workouts (bootcamp, yoga, Pilates, and more)
- One-on-one training
- Expert nutritional guidance