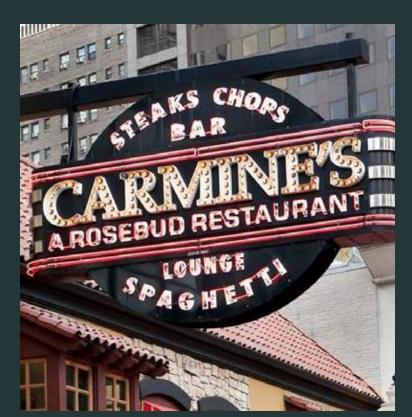

#### **ON-SITE DINING & RETAIL**

- Amazon Go
- Wildberry Pancakes & Cafe
- Giordano's

- Just Salad
- Panda Express
- Carmine's