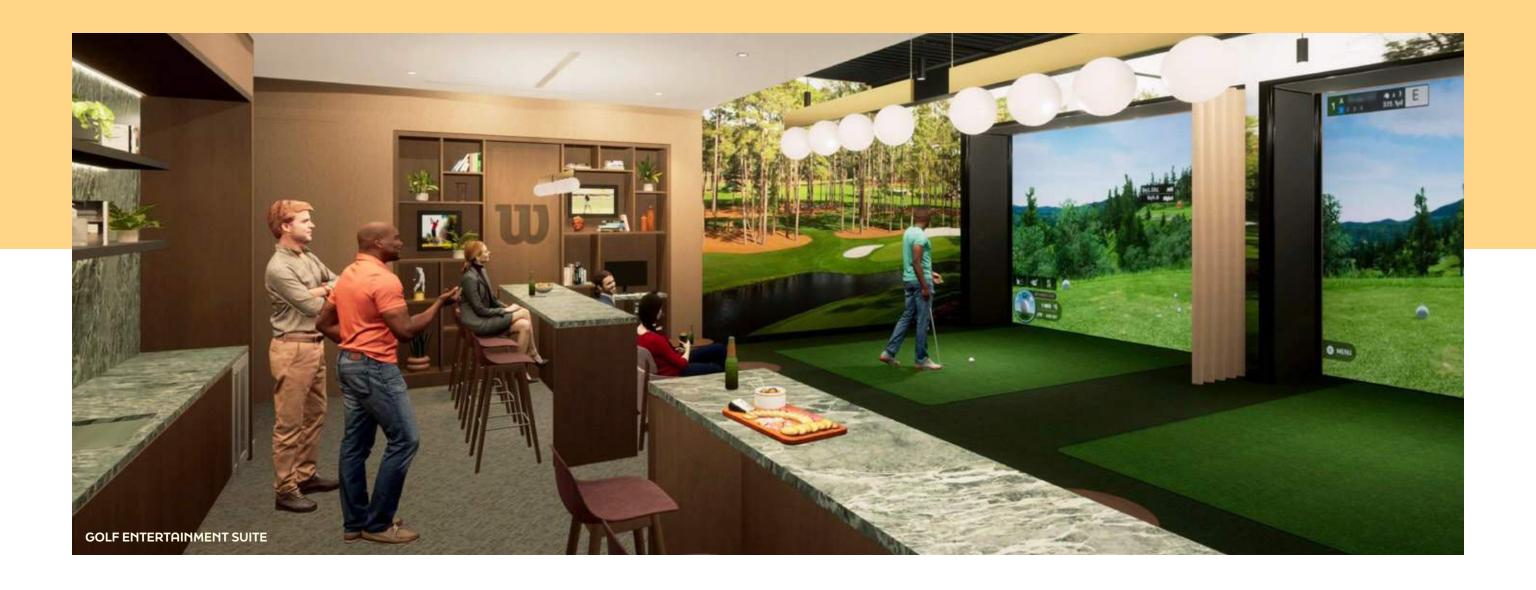

# ...AND GETTING INTO THE SWING OF THINGS.

The upgraded amenity floor features an expanded tenant lounge, a golf entertainment suite, and a 22,000 SF state-of-the-art conference center that doubles as a pre- and post-function space for events.