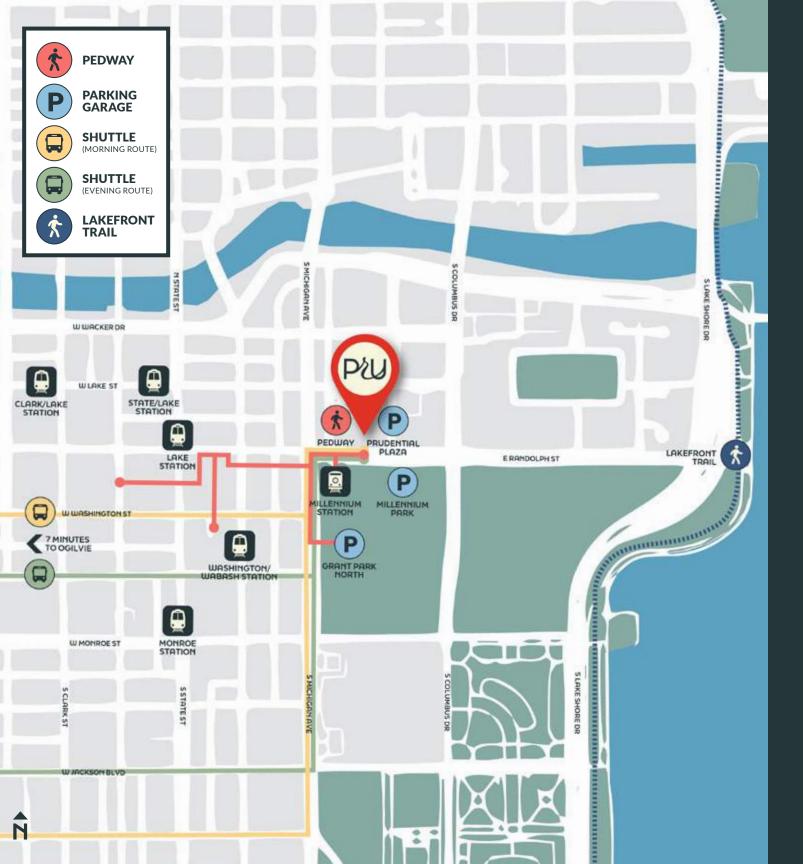

#### TAKE ELECTRIC JOYRIDES...

Complimentary electric, zero-emission shuttle service every seven minutes to Union Station, Ogilvie Transportation Center and LaSalle Street Station.

#### **MAKE PARKING PAINLESS...**

On-site, indoor parking garage featuring 608 spaces, electric vehicle charging stations, and even car wash services — plus 2,126 spaces at the adjacent Millenium Park Garage.

#### AND PUT U RIGHT NEXT TO THE L.

On-site Pedway access makes your walk to the train a straight shot.

UNION, OGILVIE & LASALLE STATIONS
7-Minute Shuttle

UNDERGROUND PEDWAY
On-Site Access