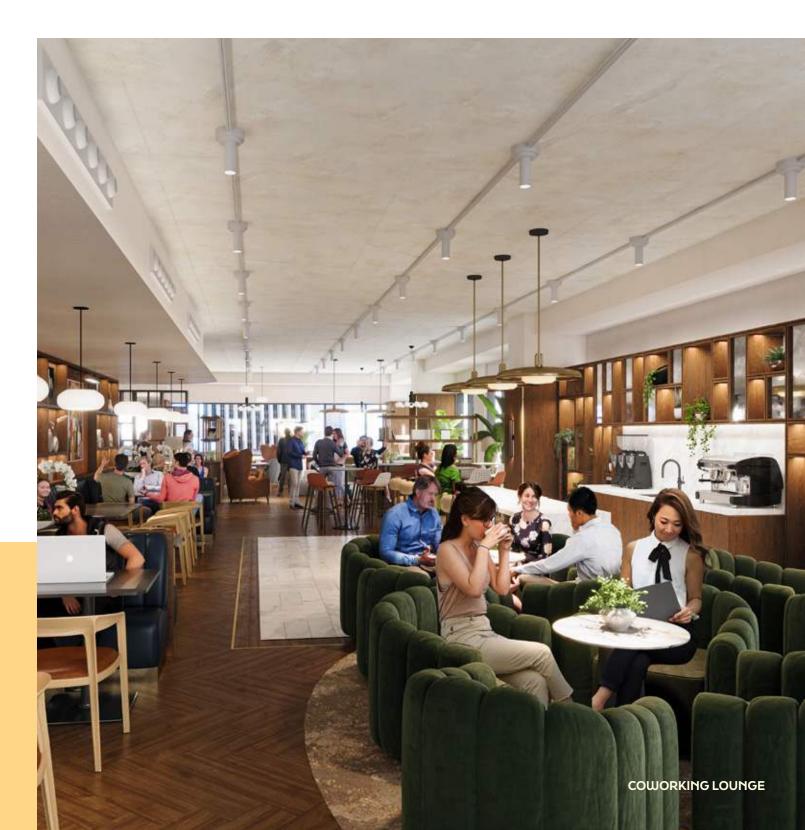

# MAKING NEW CONNECTIONS...

Our 11th-floor amenity space — already boasting a café, lounges, a cocktail bar, and more — is getting even better. We're knocking down walls and expanding this all-day destination to stretch across One and Two Pru to create an entirely new experience.

# ...AND GETTING INTO THE SWING OF THINGS.

The upgraded amenity floor features an expanded tenant lounge, a golf entertainment suite, and a 22,000 SF state-of-the-art conference center that doubles as a pre- and post-function space for events.