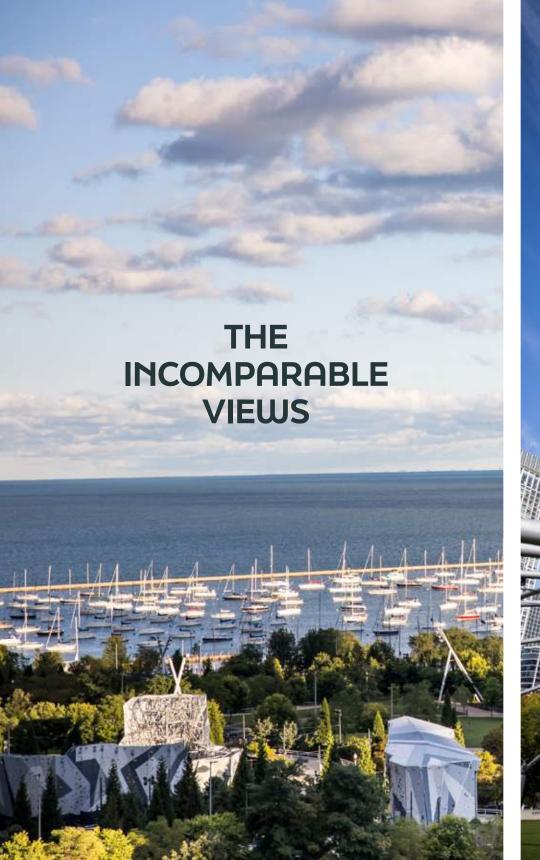

### WE'VE GOT AMASSIVE FRONT YARD.

Pru boasts Chicago's only elevated rooftop experience directly overlooking the park, lake and city.

OUR
WATER
FEATURE
IS LAKE
MICHIGAN...

# ...AND OUR LAWN ORNAMENT IS LEGENDARY.

Sited at the corner of the famed Michigan Avenue Streetwall and Millennium Park, Pru is within steps of Chicago's most coveted attractions, landmarks, and venues.