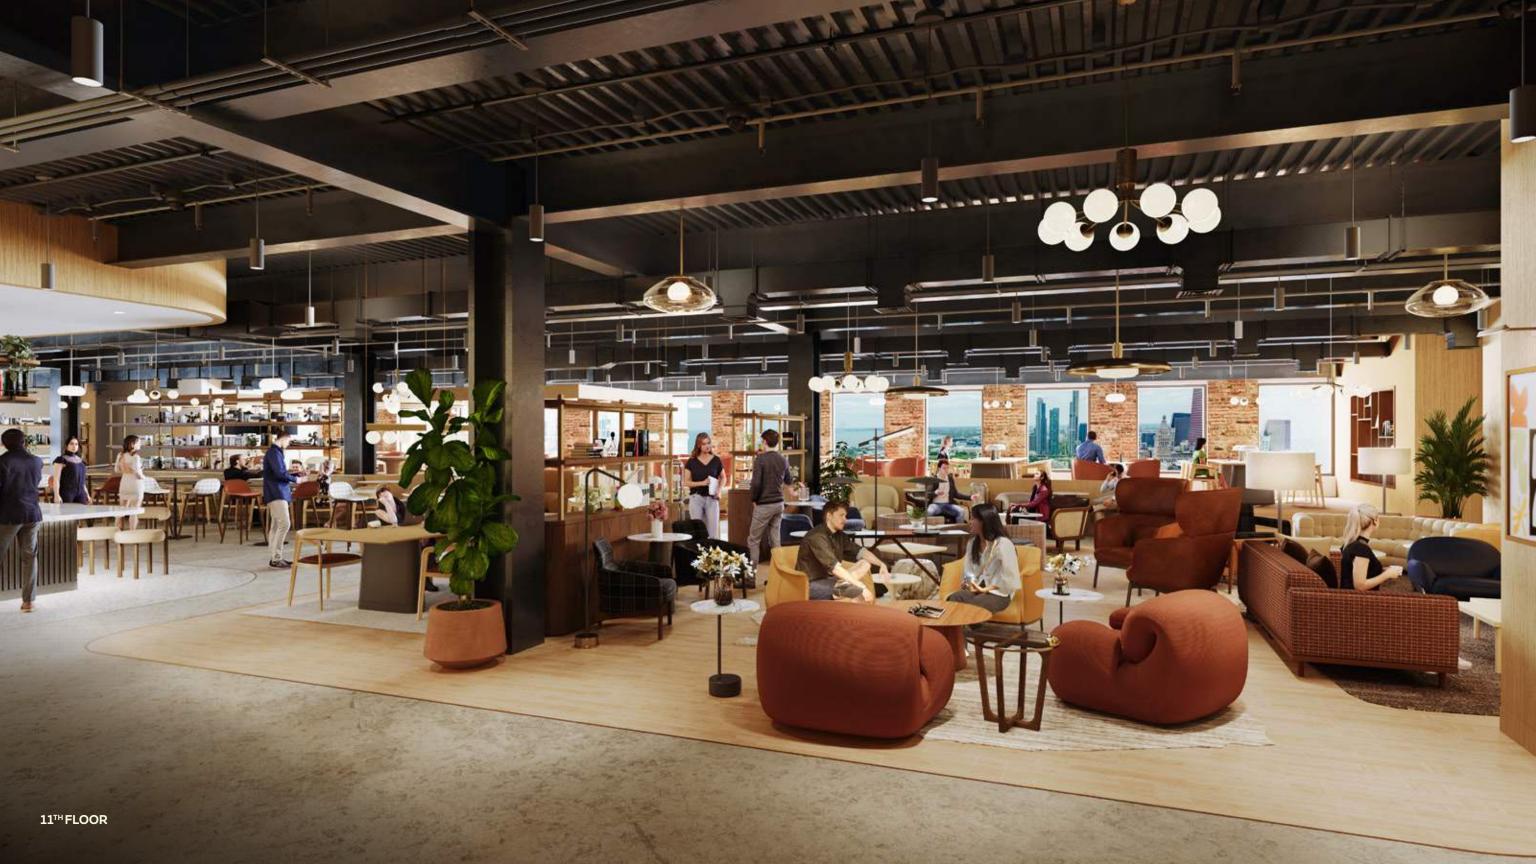

### WE'VE TURNED OUR AMENITIES UPT011.

# MAKING NEW CONNECTIONS...

Our 11th-floor amenity space — already boasting a café, lounges, a cocktail bar, and more — is getting even better. We're knocking down walls and expanding this all-day destination to stretch across One and Two Pru to create an entirely new experience.

# ...AND GETTING INTO THE SWING OF THINGS.

The upgraded amenity floor features an expanded tenant lounge, a golf entertainment suite, and a 22,000 SF state-of-the-art conference center that doubles as a pre- and post-function space for events.