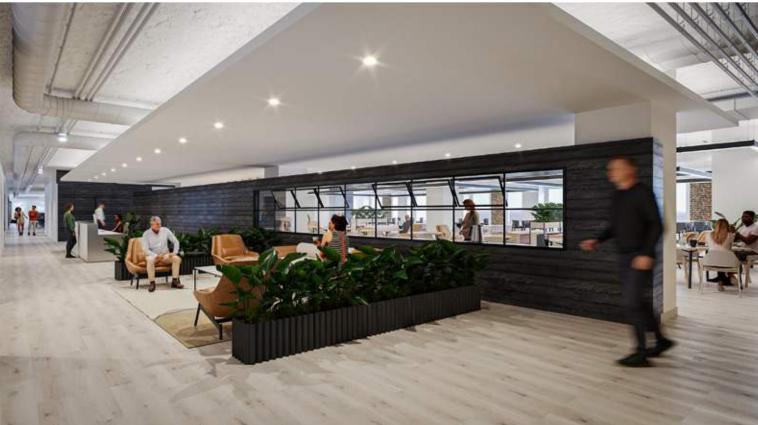

### WE'VE TURNED OUR AMENITIES UPT011.

# MAKING NEW CONNECTIONS...

Our 11th-floor amenity space — already boasting a café, lounges, a cocktail bar, and more — is getting even better. We're knocking down walls and expanding this all-day destination to stretch across One and Two Pru to create an entirely new experience.

# ...AND GETTING INTO THE SWING OF THINGS.

The upgraded amenity floor features an expanded tenant lounge, a golf entertainment suite, and a 22,000 SF state-of-the-art conference center that doubles as a pre- and post-function space for events.